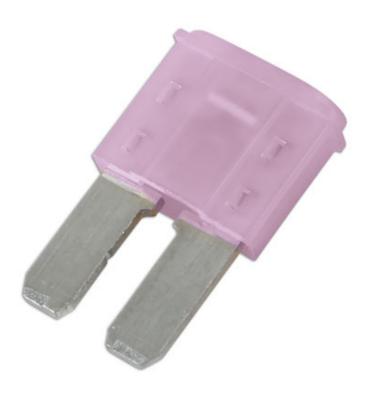

## LED Micro 2 Blade Fuses 3A 25pc

A pack of 3 amp LED micro 2 blade fuses. The patented construction design of intelligent fuses are manufactured and tested to the strict OEM requirements and SAE standards for automotive use. With the built-in LED indicator, a blown fuse can be quickly and easily identified and replaced. Intelligent fuses can replace traditional car fuses without the need of any modification and will provide the same performance.

## **Additional Information**

- 3 amp patented single bi-directional LED micro 2 blade fuses.
- · Housing material: PA66 thermoplastic; fuse: zinc alloy.
- Voltage rating: 32V DC max. Interrupting rating: 1000A @ 32V DC.
- Conforms to SAE J2741 & ISO 8820-3. RoHS & REACH compliant.
- Ranges of LED standard blade fuses (Part Nos. 37131 37137) & LED mini blade fuses (Part Nos. 37139 37145) are also available.